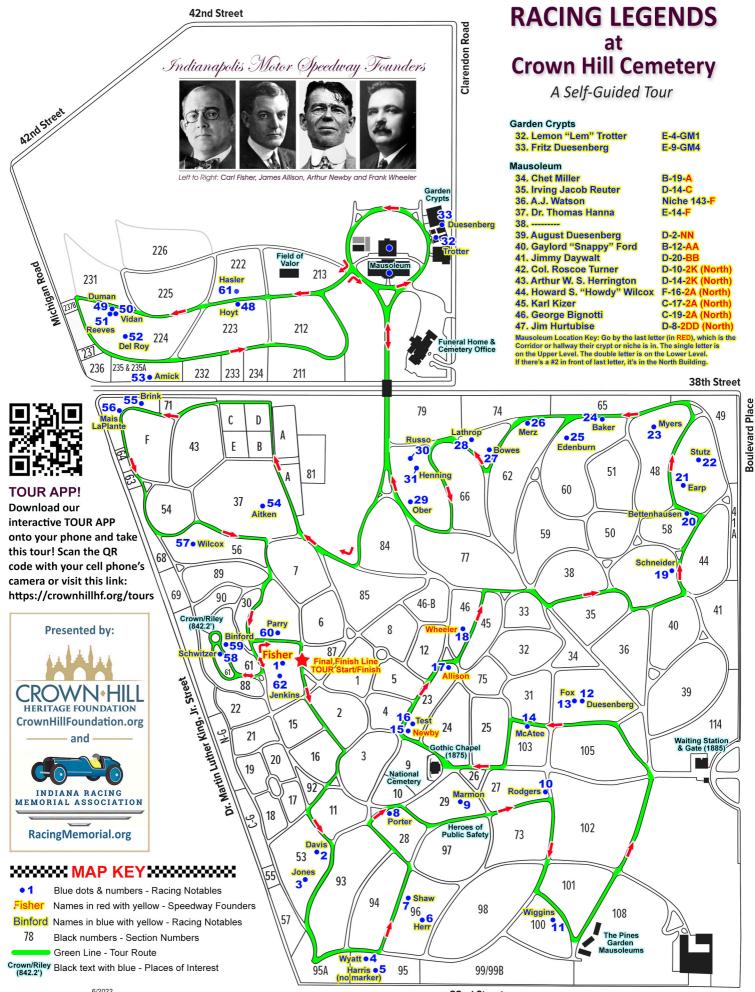

## **Racing Legends at Crown Hill**

Celebrating Automotive Heritage at Crown Hill Cemetery

| BURIA | LS & | RIV | VATE FAMILY MAUS                                                   | OLEUM                                            |                                                                                                                                                                                                                                       |
|-------|------|-----|--------------------------------------------------------------------|--------------------------------------------------|---------------------------------------------------------------------------------------------------------------------------------------------------------------------------------------------------------------------------------------|
| Map # | Lot  | Sec | Name                                                               | Dates                                            | Comments                                                                                                                                                                                                                              |
| 1     | 42   | 13  | Carl Fisher                                                        | 1874-1939                                        | Primary Speedway co-founder and developer of Miami Beach, FL. (Entombed in the Fisher<br>Private Family Mausoleum on the hill by the Racing Notables sign & the Final Finish Line. Driving<br>tour begins and ends at this location.) |
| 2     | 320  | 53  | Floyd Davis                                                        | 1905-1977                                        | 1941 Co-winner with Mauri Rose; drove in four Indy 500s                                                                                                                                                                               |
| 3     | 380  | 53  | Herbert Jones                                                      | 1904-1926                                        | Driver in 1925 race; died trying to qualify for 1926 race.                                                                                                                                                                            |
| 4     | 1405 | 95  | Charles Wyatt                                                      | 1880-1960                                        | Hired to promote first events at the Indianapolis Motor Speedway in 1909.                                                                                                                                                             |
| 5     | 780  | 95  | Lawson Harris                                                      | 1900-1939                                        | Riding Mechanic; rode with Lewis Meyer when he won in 1933. Died while riding with Babe Stapp during testing at the Speedway.                                                                                                         |
| 6     | 959  | 96  | Donald H. Herr                                                     | 1889-1953                                        | Relief driver for the 1912 Indy 500 winner Joe Dawson. He was not credited as the co-winner.                                                                                                                                          |
| 7     | 473  | 96  | Harold J. Shaw                                                     | 1906-1941                                        | Midwestern Dirt Track Champion 1941.                                                                                                                                                                                                  |
| 8     | 754  | 28  | Herb Porter                                                        | 1914-1999                                        | Nicknamed "Herbie Horsepower," mechanic for Bobby Unser, Johnny Rutherford, and A.J. Foyt.                                                                                                                                            |
| 9     | 44   | 29  | Daniel Marmon<br>Franklin Marmon<br>Howard Marmon<br>Walter Marmon | 1844-1909<br>1899-1924<br>1876-1943<br>1872-1940 | Indianapolis auto manufacturing family. A Marmon Wasp won the first Indianapolis 500.                                                                                                                                                 |
| 10    | 107  | 27  | Jack Rodgers                                                       | 1935-2002                                        | Car owner for Tony Bettenhausen's racing team.                                                                                                                                                                                        |
| 11    | 244  | 100 | Charles Wiggins                                                    | 1897-1979                                        | African American mechanic, three time winner of Gold & Glory Sweepstakes, premier event of the Colored Speedway Association. Often sought by 500 drivers and Mechanics for advice.                                                    |
| 12    | 294  | 104 | Denny D. Duesenberg                                                | 1914-2005                                        | Son of Frederick Duesenberg. First car that he and his dad built together in 1930 won the Indy 500 three times.                                                                                                                       |
| 12    | 294  | 104 | Frederick Duesenberg                                               | 1876-1932                                        | Duesenberg Motor Company. Forty Duesenberg-powered cars finished in the top ten from 1913-1934, including three firsts. Duesenberg J and SJ Models are among the premier cars of all time.                                            |
| 13    | 293  | 104 | Frank Fox                                                          | 1877-1931                                        | Driver in the first Indianapolis 500. Also involved in Harness Racing, including The Fox Stakes.                                                                                                                                      |
| 14    | 538  | 103 | Bernard "Buddy"<br>McAtee                                          | 1954-2007                                        | President, Chief Operating Officer & Executive Producer of IMS Productions. Beautiful Indy 500-themed monument with a bronze car.                                                                                                     |
| 15    | 39   | 23  | Arthur Newby                                                       | 1865-1933                                        | Speedway co-founder and founder of Indianapolis Chain (now Diamond Chain) and National Motor Vehicle Company. Business partner of Charles E. Test.                                                                                    |
| 16    | 34   | 23  | Charles E. Test                                                    | 1858-1910                                        | Founder and President of National Motor Vehicle Co. (a manufacturer of buggies and electric and gas automobiles); business partner of Arthur C. Newby; former partner in Diamond Chain manufacturing company.                         |
| 17    | 2    | 23  | James A. Allison                                                   | 1872-1928                                        | Speedway co-founder and co-founder of Allison Engineering, later two divisions of General<br>Motors.                                                                                                                                  |
| 18    | 24   | 46  | Frank Wheeler                                                      | 1863-1924                                        | Speedway Co-Founder and founder of Wheeler-Schebler Company, a carburetor maker.                                                                                                                                                      |
| 19    | 124  | 42  | Louis Schneider                                                    | 1901-1942                                        | 1931 Winner driving Bowes Seal Fast Special; had six total 500 starts.                                                                                                                                                                |
| 20    | 110  | 58  | Tony Bettenhausen                                                  | 1951-2000                                        | Member of famous racing family; eleven Indianapolis 500 starts. Died in plane crash.                                                                                                                                                  |
| 21    | 164  | 47  | Evanson B. Earp                                                    | 1899-1984                                        | Riding mechanic, then doctor.                                                                                                                                                                                                         |
| 22    | 334  | 47  | Harry C. Stutz                                                     | 1876-1935                                        | Nine Stutz cars finished in top ten in early 500s. His Stutz Bearcat was a very popular early car.                                                                                                                                    |
| 23    | 552  | 48  | Theodore "Pop" Myers                                               | 1874-1954                                        | Speedway General Manager starting in 1916. Died while still working for the Speedway.                                                                                                                                                 |
| 24    | 150  | 60  | Erwin "Cannon Ball"<br>Baker                                       | 1882-1960                                        | Drove in two early 500s, held many motorcycle and car speed & endurance records                                                                                                                                                       |
| 25    | 713  | 60  | "Eddie" Waldo<br>Edenburn                                          | 1885-1934                                        | Chief Steward from 1919 until 1934. Also supervised power boat races.                                                                                                                                                                 |
| 26    | 223  | 62  | Charles Merz                                                       | 1888-1952                                        | Drove in first three 500s; won 2 <sup>nd</sup> place in 1913; later race official and car sponsor                                                                                                                                     |
| 27    | 12   | 67  | Robert Bowes Jr. & Sr                                              | 1884-1945                                        |                                                                                                                                                                                                                                       |
| 28    | 91   | 67  | Arthur B. Lathrop                                                  | 1918-1970                                        | Car owner                                                                                                                                                                                                                             |
| 29    | 312  | 78  | George M. Ober                                                     | 1911-1989                                        |                                                                                                                                                                                                                                       |
| 30    | 83   | 78  | Paul Russo                                                         | 1914-1976                                        | Had five top ten finishes from 1941-1959. Tony Bettenhausen Sr. died while testing Russo's car in 1961                                                                                                                                |
| 31    | 91   | 78  | Harry "Cotton" Henning                                             | 1896-1948                                        | Chief Mechanic on driver Wilbur Shaw's racing team                                                                                                                                                                                    |